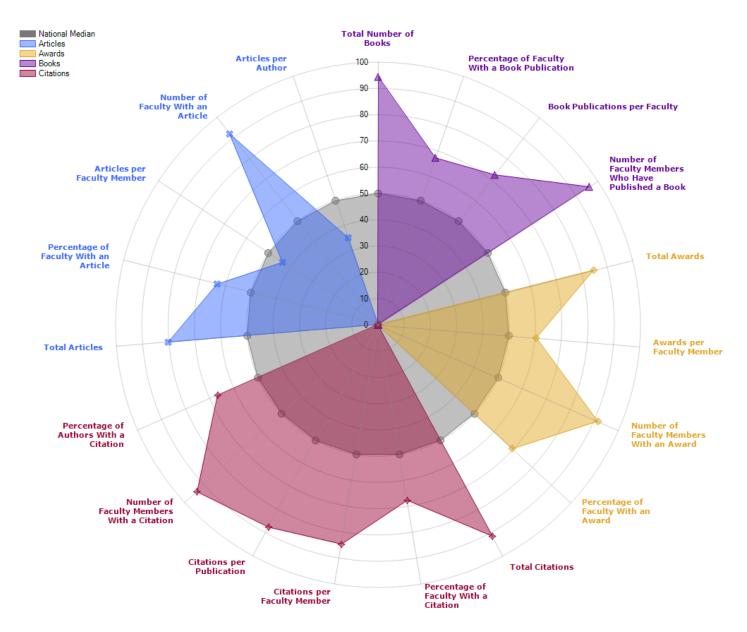

#### Introduction

A strong and vibrant College of Arts and Sciences remains critical to the university's mission: the education of the state's citizens through teaching, research, creative activity, and community engagement. The college has 421 tenure-track faculty, 160 non-tenure-track faculty, 8,064 undergraduates, and 974 graduate students in a wide range of disciplines, offers 48 Bachelor's degrees, 40 Master's degrees and 21 Doctoral Programs, covers over 40% of all credit hours at USC and 93% of the Carolina Core. The college produced 123 PhDs in AY2018. The College of Arts and Sciences faculty are consistently recognized for their excellence in research, service, and teaching through various university, national, and international awards. In the past year, CAS faculty received 12 of the 15 university awards in research, service and teaching. The faculty also received fellowships and awards from national and international organizations including the AAAS, NEH, NSF, and Royal Historical Society.