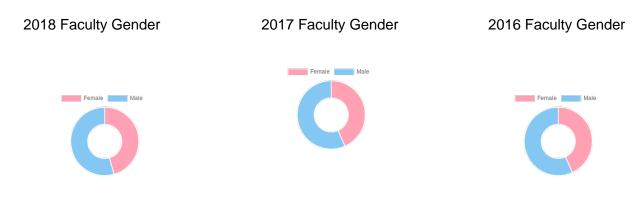

| 49        |
| Black or African American                 | 30        | 28        | 26        |
| Hispanic or Latino                        | 27        | 27        | 25        |
| Native Hawaiian or Other Pacific Islander | 2         | 2         | 2         |
| Nonresident Alien                         | 17        | 15        | 16        |
| Two or More Races                         | 7         | 8         | 8         |
| Unknown Race/Ethnicity                    | 12        | 13        | 9         |
| White                                     | 431       | 452       | 449       |

#### Table 2. Faculty Diversity by Gender and Race/Ethnicity, Fall 2018, Fall 2017, and Fall 2016.

Illustrations 1 and 2 (below) portray this data visually.

#### Illustration 1. Faculty Diversity by Gender



#### Illustration 2. Faculty Diversity by Race & Ethnicity



# **Research and Scholarly Activity**

Please refer to Appendix 3, which provides detailed information from the Office of the Vice President for Research, department of Information Technology and Data Management, including:

1) The total number and amount of externally sponsored research proposal submissions by funding source for the appropriate Fiscal Year.

2) Summary of externally sponsored research awards by funding source for the appropriate Fiscal Year. Total extramural funding processed through Sponsored Awards Management (SAM) in the Fiscal Year, and federal extramural funding processed through SAM in the Fiscal Year. (Available at:

http://sam.research.sc.edu/awards.html) Amount of sponsored research funding per facul