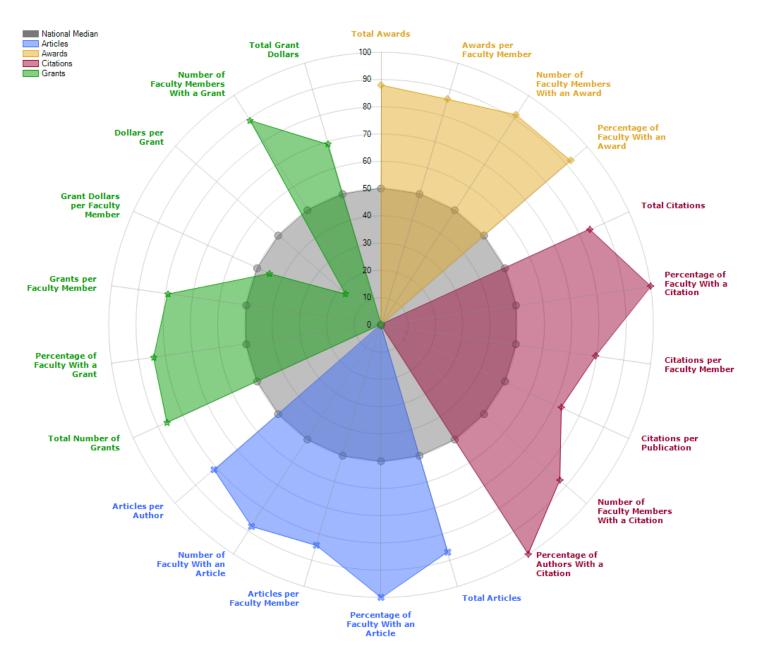

EXCELLENCE IN RESEARCH

Total extramural research proposals = \$51,237,022 Total research funding in FY2017 = \$31,846,146

VIBRANT COMMUNITY ENGAGEMENT Public lecture series, artistic performances, community events