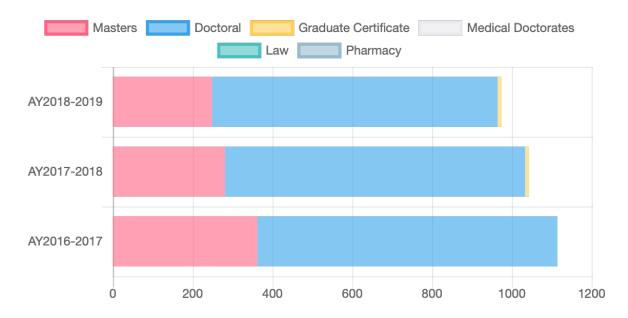

| 752       | 752       |
| Graduate Certificate                 | 10        | 10        | 0         |
| Sub Total                            | 974       | 1043      | 1114      |
| Professional Enrollment              |           |           |           |
| Medicine                             | 0         | 0         | 0         |
| Law                                  | 0         | 0         | 0         |
| PharmD                               | 0         | 0         | 0         |
| Sub Total                            | 0         | 0         | 0         |
| <b>Total Enrollment (All Levels)</b> | 9040      | 8946      | 8827      |



#### Illustration 3. Undergraduate Student Enrollment by Classification

#### Illustration 4. Graduate/Professional Student Enrollment by Classification





#### Illustration 5. Total Student Enrollment by Classification (All Levels)

#### **Enrollment by Time Status**

#### Table 6. Student Enrollment by Level and Time Status.

|                       | Fall 2018 | Fall 2017 | Fall 2016 |
|-----------------------|-----------|-----------|-----------|
| Undergraduate         | 8066      | 7903      | 7713      |
| Full-Time             | 7684      | 7322      | 7304      |
| Part-Time             | 382       | 581       | 409       |
| Graduate/Professional | 974       | 1043      | 1114      |
| Full-Time             | 843       | 866       | 928       |
| Part-Time             | 131       | 177       | 186       |
| Total - All Levels    | 9040      | 8946      | 8827      |
| Full-Time             | 8527      | 8188      | 8232      |
|