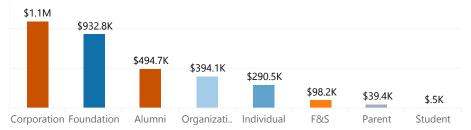

# Affordability

Assessment of affordability and efforts to address affordability.

Graduate assistantships include a stipend and tuition support and, although the stipend typically falls short of fully covering students' living expenses, the affordability of graduate study is greatly enhanced by assistantship support. Especially in the sciences and social sciences, continuing and in some cases additional support is

provided by research grants. In many departments, however, the available support is often barely enough to cover tuition and a very modest living allowance - from which fees and health insurance have to be covered. This year the Board of Trustees approved at \$1000 subsidy toward health insurance, which covers half the annual cost, thereby greatly improving the affordability of quality health insurance for our graduate students. At first glance it seems that these stipends are sufficient to make graduate education affordable, however, in most cases these stipends are 20-30 percent below the stipends offered by our peer and peer aspirant institutions, making recruitment of high end graduate students challenging. In addition, because we prioritize recruiting excellent graduate students to our terminal degree programs, the college has introduced its own graduate students in the college a modest stipend enhancement for four years. We intend to continue this enhancement program for as long as it is financially sustainable for the college. Such additional support is crucial because virtually every unit in the college indicates that they lose these high-end students to institutions that have higher stipends. Most departments have programs in place to support research and conference travel, supplementing those offered by the graduate school. Nonetheless, the support is again very limited when compared to the overall graduate student population in CAS.