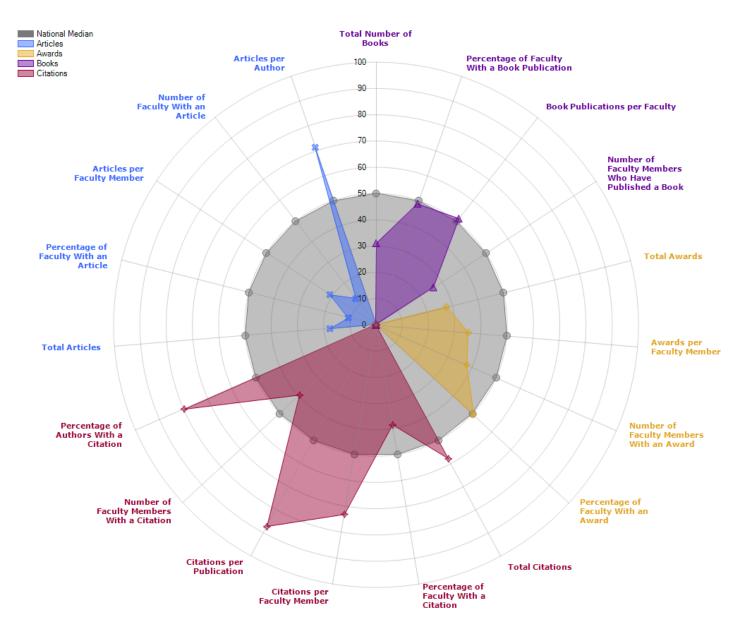

#### Introduction

A strong and vibrant College of Arts and Sciences remains critical to the university's mission: the education of the state's citizens through teaching, research, creative activity, and community engagement. The college has 421 tenure-track faculty, 160 non-tenure-track faculty, 8,064 undergraduates, and 974 graduate students in a wide range of disciplines, offers 48 Bachelor's degrees, 40 Master's degrees and 21 Doctoral Programs, covers over 40% of all credit hours at USC and 93% of the Carolina Core. The college produced 123 PhDs in AY2018. The College of Arts and Sciences faculty are consistently recognized for their excellence in research, service, and teaching through various university, national, and international awards. In the past year, CAS faculty received 12 of the 15 university awards in research, service and teaching. The faculty also received fellowships and awards from national and international organizations including the AAAS, NEH, NSF, and Royal Historical Society.