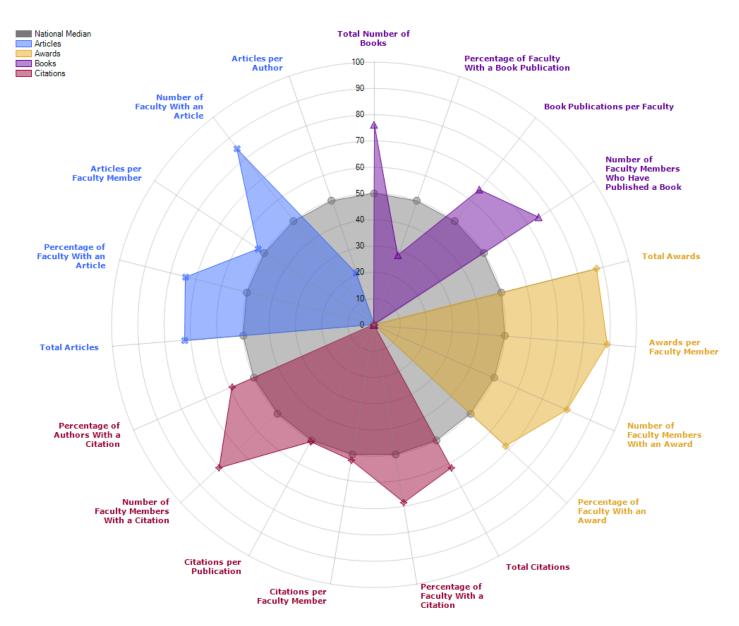

#### Introduction

A strong and vibrant College of Arts and Sciences remains critical to the university's mission: the education of the state's citizens through teaching, research, creative activity, and community engagement. The college has 421 tenure-track faculty, 160 non-tenure-track faculty, 8,064 undergraduates, and 974 graduate students in a wide range of disciplines, offers 48 Bachelor's degrees, 40 Master's degrees and 21 Doctoral Programs, covers over 40% of all credit hours at USC and 93% of the Carolina Core. The college produced 123 PhDs in AY2018. The College of Arts and Sciences faculty are consistently recognized for their excellence in research, service, and teaching through various university, national, and international awards. In the past year, CAS faculty received 12 of the 15 university awards in research, service and teaching. The faculty also received fellowships and awards from national and international organizations including the AAAS, NEH, NSF, and Royal Historical Society.