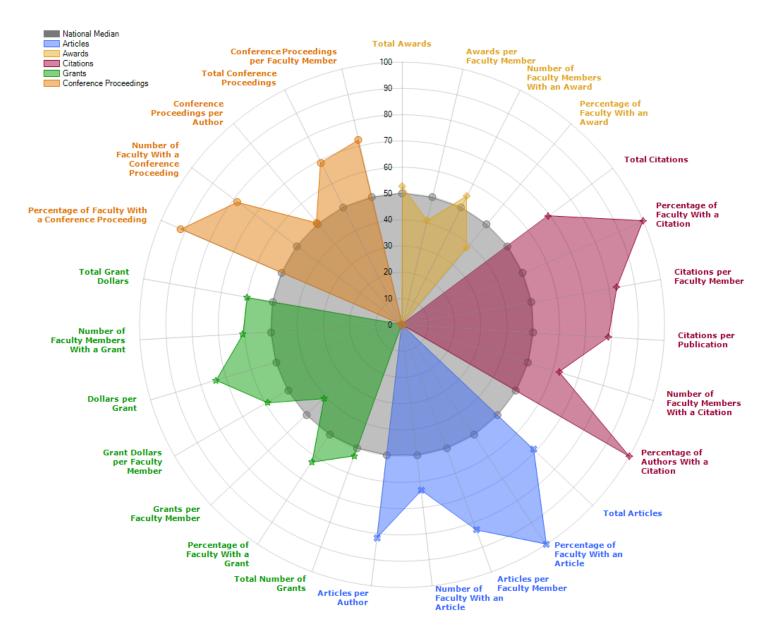

#### Introduction

A strong and vibrant College of Arts and Sciences remains critical to the university's mission: the education of the state's citizens through teaching, research, creative activity, and community engagement. The college has 421 tenure-track faculty, 160 non-tenure-track faculty, 8,064 undergraduates, and 974 graduate students in a wide range of disciplines, offers 48 Bachelor's degrees, 40 Master's degrees and 21 Doctoral Programs, covers over 40% of all credit hours at USC and 93% of the Carolina Core. The college produced 123 PhDs in AY2018. The College of Arts and Sciences faculty are consistently recognized for their excellence in research, service, and teaching through various university, national, and international awards. In the past year, CAS faculty received 12 of the 15 university awards in research, service and teaching. The faculty also received fellowships and awards from national and international organizations including the AAAS, NEH, NSF, and Royal Historical Society.