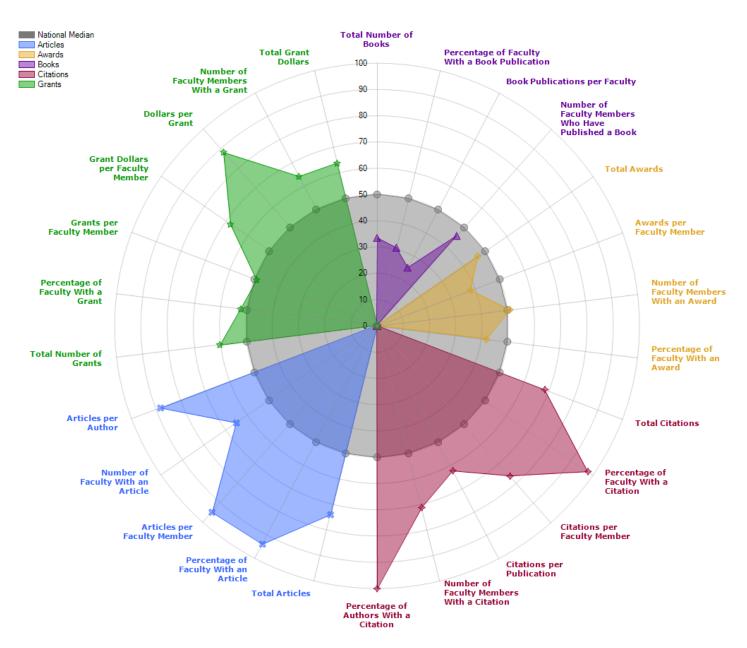

#### Introduction

A strong and vibrant College of Arts and Sciences remains critical to the university's mission: the education of the state's citizens through teaching, research, creative activity, and community engagement. The college has 421 tenure-track faculty, 160 non-tenure-track faculty, 8,064 undergraduates, and 974 graduate students in a wide range of disciplines, offers 48 Bachelor's degrees, 40 Master's degrees and 21 Doctoral Programs, covers over 40% of all credit hours at USC and 93% of the Carolina Core. The college produced 123 PhDs in AY2018. The College of Arts and Sciences faculty are consistently recognized for their excellence in research, service, and teaching through various university, national, and international awards. In the past year, CAS faculty received 12 of the 15 university awards in research, service and teaching. The faculty also received fellowships and awards from national and international organizations including the AAAS, NEH, NSF, and Royal Historical Society.