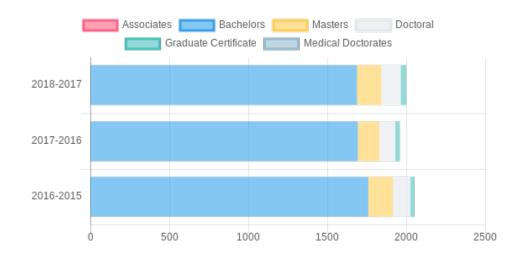

2.8% |

#### **Degrees Awarded by Level**

 Table 11. Degrees Awarded by Level.

|                      | AY2017-2018 | AY2016-2017 | AY2015-2016 |
|----------------------|-------------|-------------|-------------|
| Associates Degree    | 0           | 0           | 0           |
| Bachelors            | 1688        | 1694        | 1760        |
| Masters              | 154         | 135         | 156         |
| Doctoral             | 123         | 102         | 110         |
| Medical              | 0           | 0           | 0           |
| Law                  | 0           | 0           | 0           |
| Pharmacy Doctorate   | 0           | 0           | 0           |
| Graduate Certificate | 35          | 29          | 27          |

#### Illustration 11. Degrees Awarded by Level



University of South Carolina College of Arts & Sciences

#### Alumni

Substantial activities, engagements, and initiatives with alumni, focusing on relationships and activities with alumni.

To encourage involvement and input from the college's supporting community, the CAS Office of Advancement organized meetings of the Arts and Sciences Board of Visitors and the Columbia, South Carolina and Washington, DC Alumni Councils. Meeting twice a year, the Board of Visitors of the College of Arts and Sciences garners community and financial support to enable the college to progress along a broad range of activities, including funding research and scholarships, creating endowed chairs, improving faculty salaries, attracting a larger number of more qualified students, and strengthening the colleg