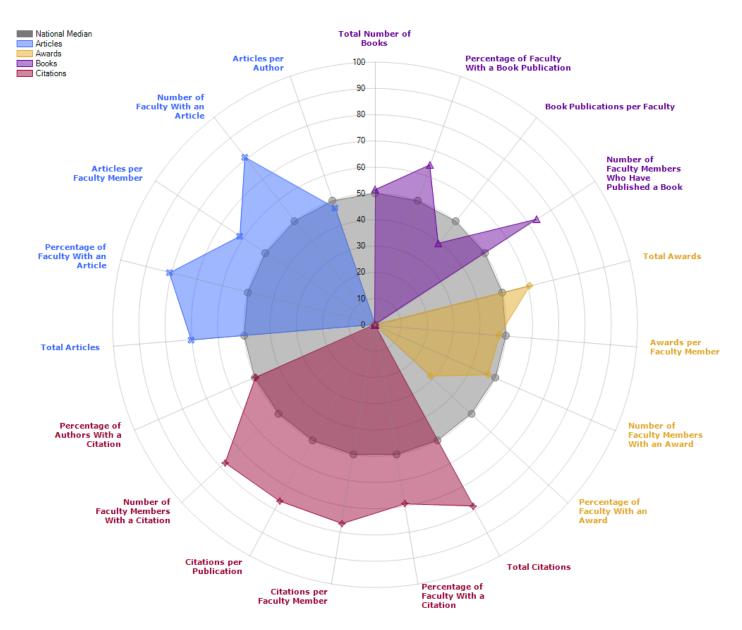

#### Introduction

A strong and vibrant College of Arts and Sciences remains critical to the university's mission: the education of the state's citizens through teaching, research, creative activity, and community engagement. The college has 421 tenure-track faculty, 160 non-tenure-track faculty, 8,064 undergraduates, and 974 graduate students in a wide range of disciplines, offers 48 Bachelor's degrees, 40 Master's degrees and 21 Doctoral Programs, covers over 40% of all credit hours at USC and 93% of the Carolina Core. The college produced 123 PhDs in AY2018. The College of Arts and Sciences faculty are consistently recognized for their excellence in research, service, and teaching through various university, national, and international awards. In the past year, CAS faculty received 12 of the 15 university awards in research, service and teaching. The faculty also received fellowships and awards from national and international organizations including the AAAS, NEH, NSF, and Royal Historical Society.