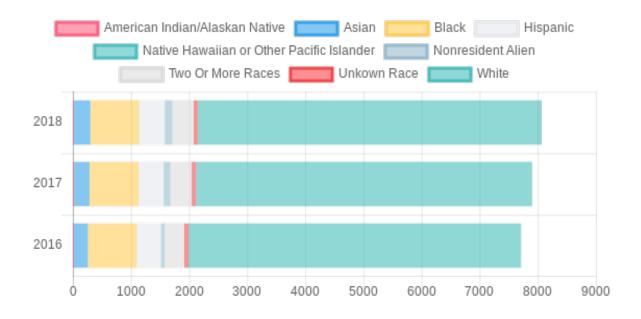

| 0         | 1         |
| Indian/Alaska Native   |           |           |           |
| Asian                  | 21        | 23        | 25        |
| Black or African       | 50        | 50        | 52        |
| Hispanic or Latino     | 40        | 42        | 34        |
| Native Hawaiian or     | 0         | 0         | 1         |
| Other Pacific Islander |           |           |           |
| Nonresident Alien      | 227       | 244       | 271       |
| Two or More Races      | 22        | 30        | 26        |
| Unknown                | 22        | 26        | 24        |
| Race/Ethnicity         |           |           |           |
| White                  | 591       | 628       | 680       |

#### Illustration 8. Undergraduate Student Diversity by Race/Ethnicity



#### Illustration 9. Graduate/Professional Student Diversity by Race/Ethnicity



University of South Carolina College of Arts & Sciences

**Undergraduate Retention** Table 9. Undergraduate Retention Rates for First-time Full-time Student Cohorts

|                  | First Year | Second Year |
|------------------|------------|-------------|
| Fall 2016 Cohort | 89.7%      | N/A         |
| Fall 2015 Cohort | 88.1%      | N/A         |
| Fall 2014 Cohort | 88%        | 82%         |
| Fall 2013 Cohort | 87%        | 80%         |

#### Illustration 10. Undergraduate Retention, First- and Second Year

First Year

Second Year





#### **Student Completions**

#### **Graduation Rate - Undergraduate**

 Table 10. Undergraduate Graduation Rates for First-time Full-time Student Cohorts at 4-,