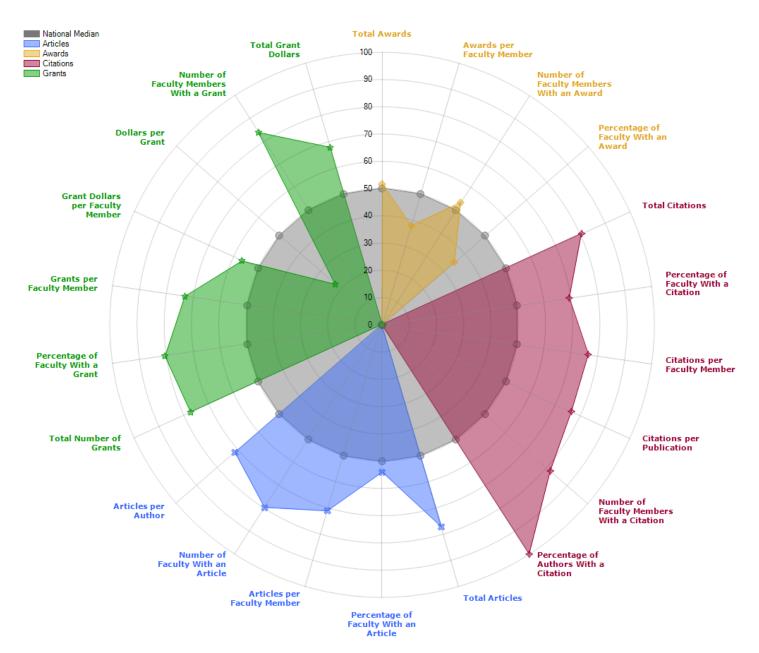

EXCELLENCE IN RESEARCH

Total extramural research proposals = \$51,237,022 Total research funding in FY2017 = \$31,846,146

VIBRANT COMMUNITY ENGAGEMENT Public lecture series, artistic performances, community events