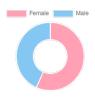

8      | 8232      |
| Part-Time             | 513       | 513       | 513       |

# Student Diversity by Gender Table 7. Student Enrollment by Gender.

|                       | Fall 2018 | Fall 2017 | Fall 2016 |
|-----------------------|-----------|-----------|-----------|
| Undergraduate         | 8066      | 7903      | 7713      |
| Female                | 4705      | 4653      | 4379      |
| Male                  | 3361      | 3250      | 3334      |
| Graduate/Professional | 974       | 1043      | 1114      |
| Female                | 477       | 513       | 532       |
| Male                  | 497       | 530       | 582       |

#### Illustration 6. Undergraduate Student Diversity by Gender

2018 Undergraduate Gender

2017 Undergraduate Gender

2016 Undergraduate Gender







#### Illustration 7. Graduate/Professional Student Diversity by Gender

| 2018 Graduate Gender | 2017 Graduate Gender | 2016 Graduate Gender |
|----------------------|----------------------|----------------------|
| Female Male          | Female Male          | Female Male          |

# Student Diversity by Race/Ethnicity Table 8. Student Enrollment by Race/Ethnicity.

|                        | Fall 2018 | Fall 2017 | Fall 2016 |
|------------------------|-----------|-----------|-----------|
| Undergraduate          | 8066      | 7903      | 7713      |
| American               | 19        | 21        | 18        |
| Indian/Alaska Native   |           |           |           |
| Asian                  | 282       | 265       | 241       |
| Black or African       | 838       | 846