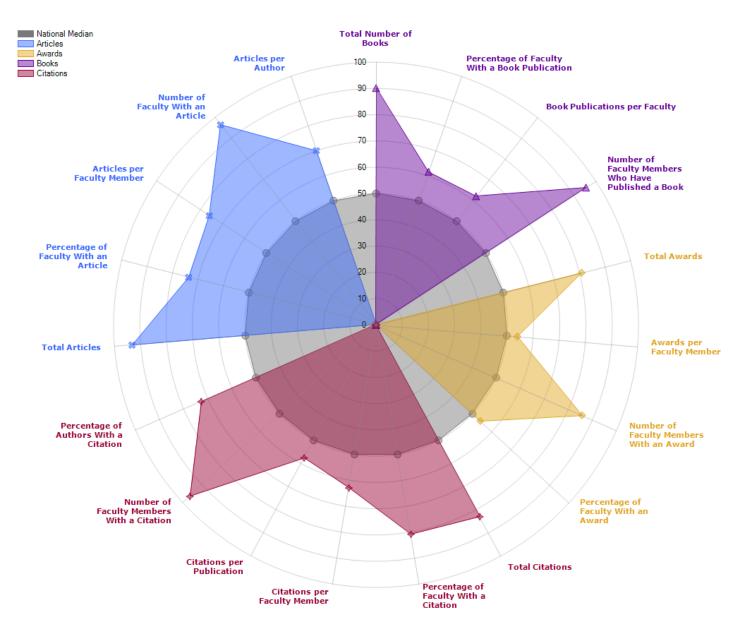

EXCELLENCE IN RESEARCH

Total extramural research proposals = \$51,237,022 Total research funding in FY2017 = \$31,846,146

VIBRANT COMMUNITY ENGAGEMENT Public lecture series, artistic performances, community events