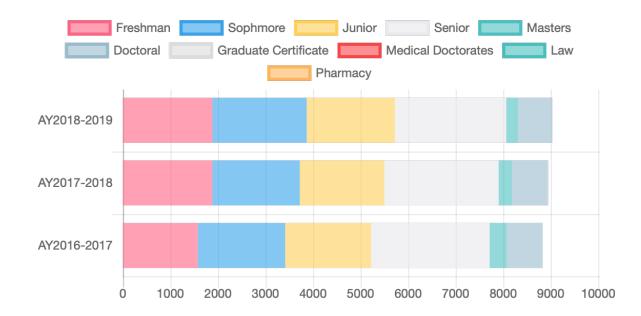

752       | 752       |
| Graduate Certificate                 | 10        | 10        | 0         |
| Sub Total                            | 974       | 1043      | 1114      |
| Professional Enrollment              |           |           |           |
| Medicine                             | 0         | 0         | 0         |
| Law                                  | 0         | 0         | 0         |
| PharmD                               | 0         | 0         | 0         |
| Sub Total                            | 0         | 0         | 0         |
| <b>Total Enrollment (All Levels)</b> | 9040      | 8946      | 8827      |



#### Illustration 3. Undergraduate Student Enrollment by Classification

#### Illustration 4. Graduate/Professional Student Enrollment by Classification





#### Illustration 5. Total Student Enrollment by Classification (All Levels)

#### **Enrollment by Time Status**

#### Table 6. Student Enrollment by Level and Time Status.

|                       | Fall 2018 | Fall 2017 | Fall 2016 |
|-----------------------|-----------|-----------|-----------|
| Undergraduate         | 8066      | 7903      | 7713      |
| Full-Time             | 7684      | 7322      | 7304      |
| Part-Time             | 382       | 581       | 409       |
| Graduate/Professional | 974       | 1043      | 1114      |
| Full-Time             | 843       | 866       | 928       |
| Part-Time             | 131       | 177       | 186       |
| Total - All Levels    | 9040      | 8946      | 8827      |
| Full-Time             | 8527      | 8188      | 8232      |
| Pa