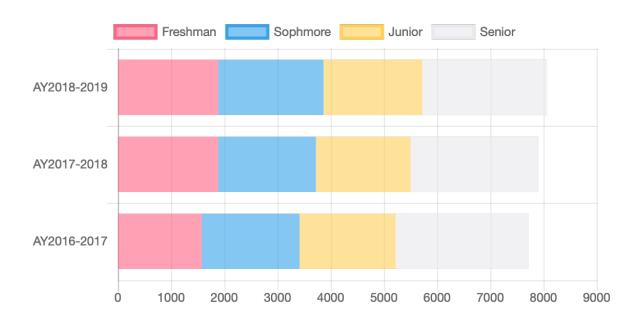

|           |           |
| Masters                              | 248       | 281       | 362       |
| Doctoral                             | 716       | 752       | 752       |
| Graduate Certificate                 | 10        | 10        | 0         |
| Sub Total                            | 974       | 1043      | 1114      |
| Professional Enrollment              |           |           |           |
| Medicine                             | 0         | 0         | 0         |
| Law                                  | 0         | 0         | 0         |
| PharmD                               | 0         | 0         | 0         |
| Sub Total                            | 0         | 0         | 0         |
| <b>Total Enrollment (All Levels)</b> | 9040      | 8946      | 8827      |



#### Illustration 3. Undergraduate Student Enrollment by Classification

#### Illustration 4. Graduate/Professional Student Enrollment by Classification





#### Illustration 5. Total Student Enrollment by Classification (All Levels)

#### **Enrollment by Time Status**

#### Table 6. Student Enrollment by Level and Time Status.

|                       | Fall 2018 | Fall 2017 | Fall 2016 |
|-----------------------|-----------|-----------|-----------|
| Undergraduate         | 8066      | 7903      | 7713      |
| Full-Time             | 7684      | 7322      | 7304      |
| Part-Time             | 382       | 581       | 409       |
| Graduate/Professional | 974       | 1043      | 1114      |
| Full-Time             | 843       | 866       | 928       |
| Part-Time             | 131