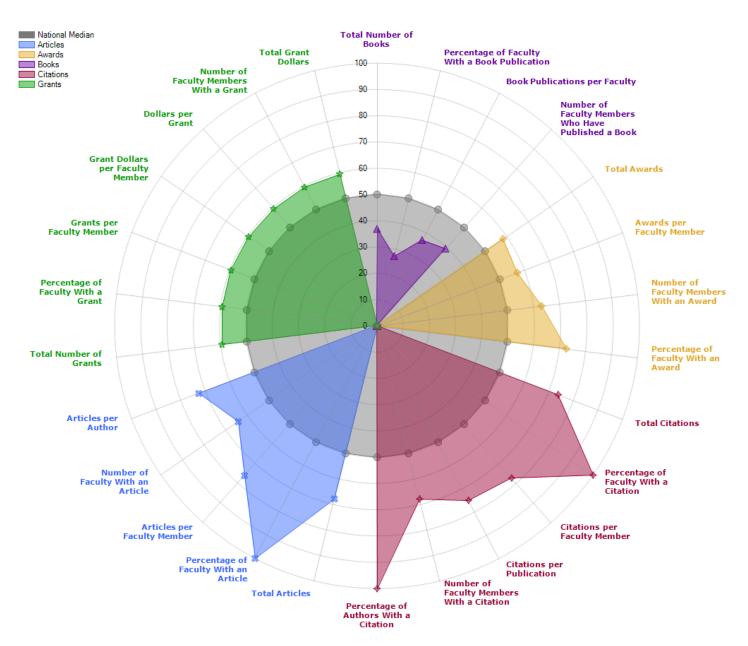

EXCELLENCE IN RESEARCH

Total extramural research proposals = \$51,237,022 Total research funding in FY2017 = \$31,846,146

VIBRANT COMMUNITY ENGAGEMENT Public lecture series, artistic performances, community events