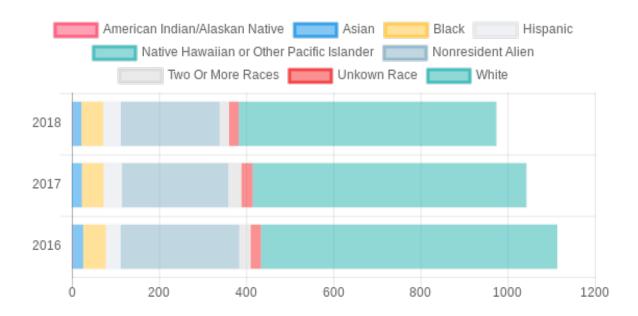

|           |
| Asian                  | 21        | 23        | 25        |
| Black or African       | 50        | 50        | 52        |
| Hispanic or Latino     | 40        | 42        | 34        |
| Native Hawaiian or     | 0         | 0         | 1         |
| Other Pacific Islander |           |           |           |
| Nonresident Alien      | 227       | 244       | 271       |
| Two or More Races      | 22        | 30        | 26        |
| Unknown                | 22        | 26        | 24        |
| Race/Ethnicity         |           |           |           |
| White                  | 591       | 628       | 680       |

#### Illustration 8. Undergraduate Student Diversity by Race/Ethnicity



#### Illustration 9. Graduate/Professional Student Diversity by Race/Ethnicity



University of South Carolina College of Arts & Sciences

**Undergraduate Retention** Table 9. Undergraduate Retention Rates for First-time Full-time Student Cohorts

|                  | First Year | Second Year |
|------------------|------------|-------------|
| Fall 2016 Cohort | 89.7%      | N/A         |
| Fall 2015 Cohort | 88.1%      | N/A         |
| Fall 2014 Cohort | 88%        | 82%         |
| Fall 2013 Cohort | 87%        | 80%         |

#### Illustration 10. Undergraduate Retention, First- and Second Year

First Year

Second Year





#### **Student Completions**

#### **Graduation Rate - Undergraduate**

 Table 10. Undergraduate Graduation Rates for First-time Full-time Student Cohorts at 4-, 5-, and 6 Years.

|              | 2011  | 2010  | 2009  |
|--------------|------