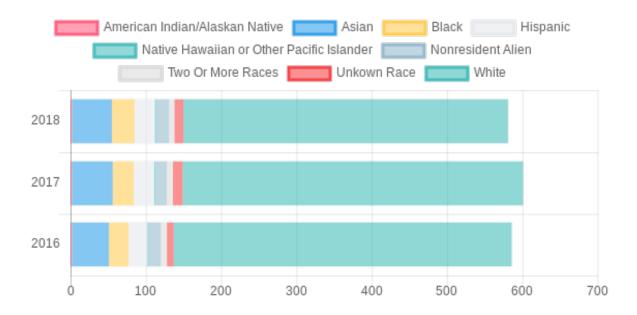

30        | 28        | 26        |
| Hispanic or Latino                        | 27        | 27        | 25        |
| Native Hawaiian or Other Pacific Islander | 2         | 2         | 2         |
| Nonresident Alien                         | 17        | 15        | 16        |
| Two or More Races                         | 7         | 8         | 8         |
| Unknown Race/Ethnicity                    | 12        | 13        | 9         |
| White                                     | 431       | 452       | 449       |

#### Table 2. Faculty Diversity by Gender and Race/Ethnicity, Fall 2018, Fall 2017, and Fall 2016.

Illustrations 1 and 2 (below) portray this data visually.

#### Illustration 1. Faculty Diversity by Gender



#### Illustration 2. Faculty Diversity by Race & Ethnicity



# **Research and Scholarly Activity**

Please refer to Appendix 3, which provides detailed information from the Office of the Vice President for Research, department of Information Technology and Data Management, including:

1) The total number and amount of externally sponsored research proposal submissions by funding source for the appropriate Fiscal Year.

2) Summary of externally sponsored research awards by funding source for the appropriate Fiscal Year. Total extramural funding processed through Sponsored Awards Management (SAM) in the Fiscal Year, and federal extramural funding processed through SAM in the Fiscal Year. (Available at:

http://sam.research.sc.edu/awards.html) Amount of sponsored research funding per faculty member in FY 2018 (by rank, type of funding; e.g., federal,