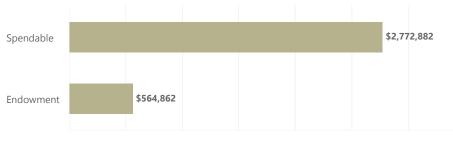

# Affordability

Assessment of affordability and efforts to address affordability.

Graduate assistantships include a stipend and tuition support and, although the stipend typically falls short of fully covering students' living expenses, the affordability of graduate study is greatly enhanced by assistantship support. Especially in the sciences and social sciences, continuing and in some cases additional support is

provided by research grants. In many departments, however, the available support is often barely enough to cover tuition and a very modest living allowance - from which fees and health insurance have to be covered. This year the Board of Trustees approved at \$1000 subsidy toward health insurance, which covers half the annual cost, thereby greatly improving the affordability of quality health insurance for our graduate students. At first glance it seems that these stipends are sufficient to make graduate education affordable, however, in most cases these stipends are 20-30 percent below the stipends offered by our peer and peer aspirant institutions, making recruitment of high end graduate students challenging. In addition, because we prioritize recruiting excellent graduate students to our terminal degree programs, the college has introduced its own graduate students in the college a modest stipend enhancement for four years. We intend to continue this enhancement program for as long as it is financially sustainable for the college. Such additional support is crucial because virtually every unit in the college indicates that they lose these high-end students to institutions that have higher stipends. Most departments have programs in place to support research and conference travel, supplementing those offered by the graduate school. Nonetheless, the support is again very limited when compared to the overall graduate student population in CAS.