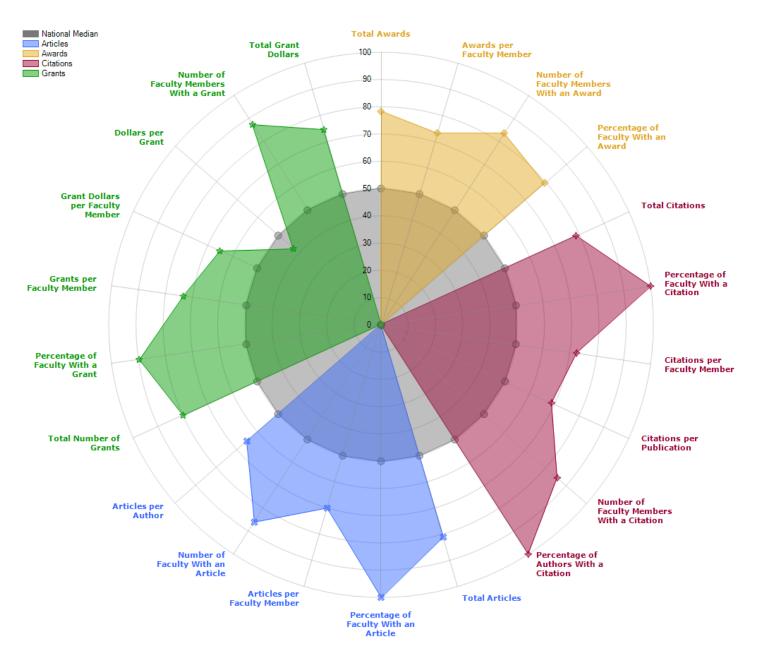

EXCELLENCE IN RESEARCH

Total extramural research proposals = \$51,237,022 Total research funding in FY2017 = \$31,846,146

VIBRANT COMMUNITY ENGAGEMENT Public lecture series, artistic performances, community events