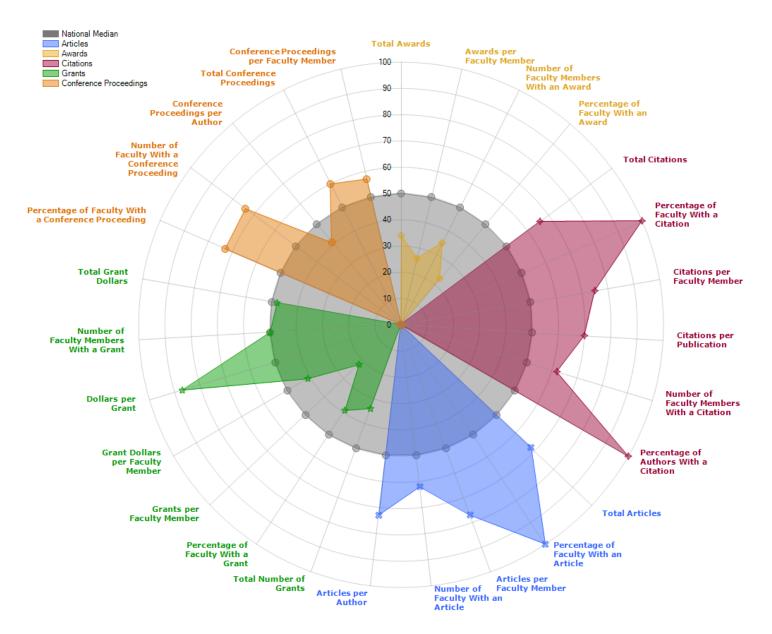

#### Introduction

A strong and vibrant College of Arts and Sciences remains critical to the university's mission: the education of the state's citizens through teaching, research, creative activity, and community engagement. The college has 421 tenure-track faculty, 160 non-tenure-track faculty, 8,064 undergraduates, and 974 graduate students in a wide range of disciplines, offers 48 Bachelor's degrees, 40 Master's degrees and 21 Doctoral Programs, covers over 40% of all credit hours at USC and 93% of the Carolina Core. The college produced 123 PhDs in AY2018. The College of Arts and Sciences faculty are consistently recognized for their excellence in research, service, and teaching through various university, national, and international awards. In the past year, CAS faculty received 12 of the 15 university awards in research, service and teaching. The faculty also received fellowships and awards from national and international organizations including the AAAS, NEH, NSF, and Royal Historical Society.