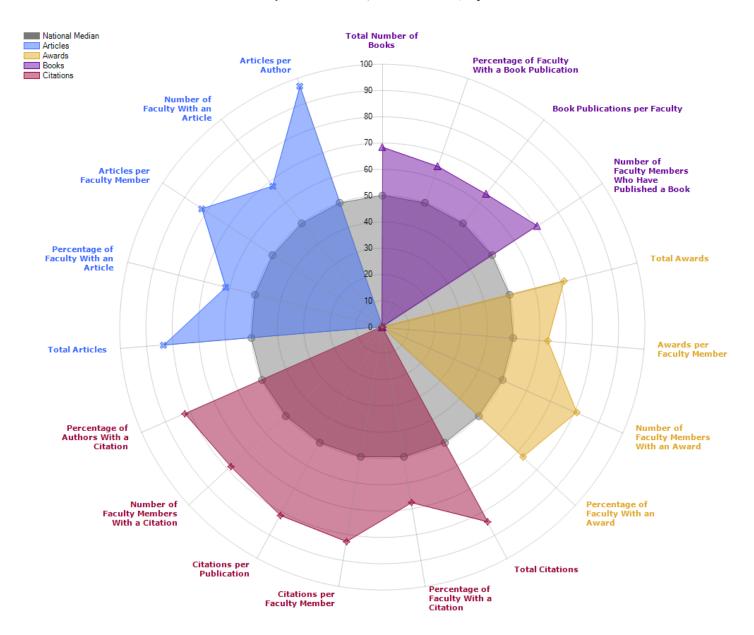

Top 100 graduate programs (US News World Report) - Sociology, Social Psychology, Criminology, Political Science, Earth Sciences, English, History, and Mathematics

EXCELLENCE IN RESEARCH

Total extramural research proposals = \$51,237,022 Total research funding in FY2017 = \$31,846,146 VIBRANT COMMUNITY ENGAGEMENT Public lecture series