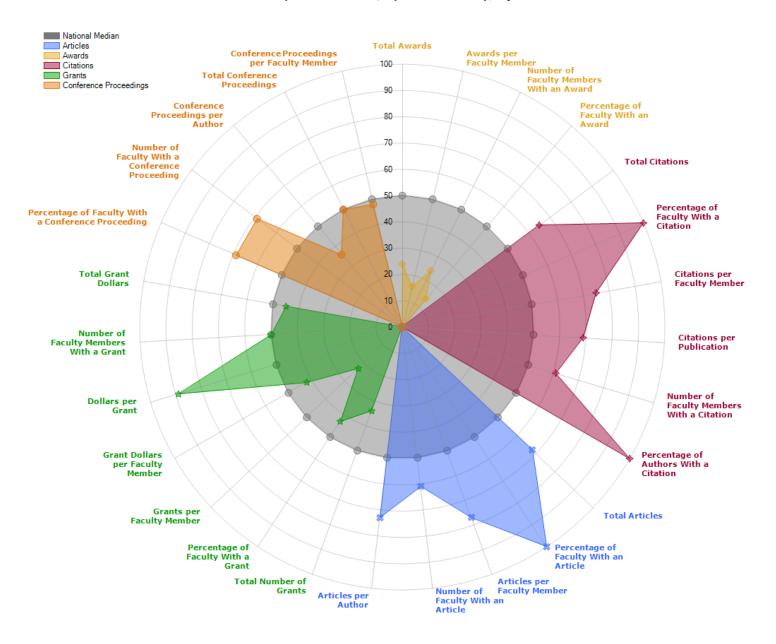

#### Introduction

A strong and vibrant College of Arts and Sciences remains critical to the University's mission: the education of the state's citizens through teaching, research, creative activity, and community engagement. The College has 463 tenure-track faculty, 125 non-tenure-track faculty, 8946 majors, and 1,000 graduate students in a wide range of disciplines, offering 50 Bachelor's & Master's Degrees and 20 Doctoral Programs, covering over 40 percent of all credit hours at USC and 90 percent of the Carolina Core. The College produced 102 PhDs in AY2017. The faculty hold 6 of the 8 annual Mungo Graduate Teaching Awards, 25 of the 32 Mungo Undergraduate Teaching Awards awarded, 3 of the 8 Russell Research Award for Science, Mathematics, and Engineering and every Russell Research Award for Humanities and Social Sciences. The faculty of the College of Arts and Sciences have received every Educational Foundation Research Award in Humanities and Social Sciences and 4 of 8 Educational Foundation Research Award for Science, Mathematics, and Engineering. In addition, the faculty have received 4 of 8 Educational Foundation Service Awards and 8 of 15 Carolina Trustee Professorships awarded to USC Columbia recipients. We also have 7 of 8 faculty recipients of the Ada B. Thomas Advisor of the Year Award.

Top 100 graduate programs (US News World Report) - Sociology, Social Psychology, Criminology, Political Science, Earth Sciences, English, History, and Mathematics

EXCELLENCE IN RESEARCH

Total extramural research proposals = \$51,237,022 Total research funding in FY2017 = \$31,846,146 VIBRANT COMMUNITY ENGAGEMENT Public lecture series