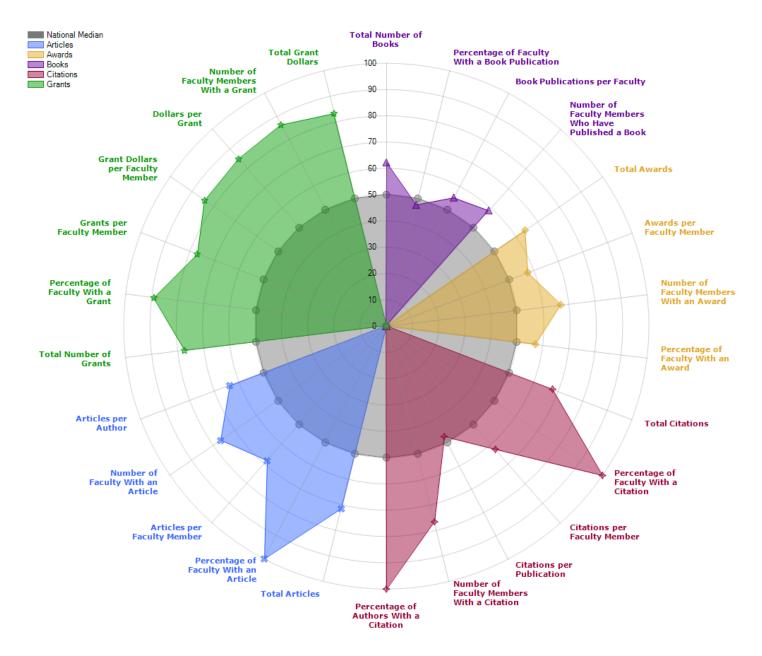

Top 100 graduate programs (US News World Report) - Sociology, Social Psychology, Criminology, Political Science, Earth Sciences, English, History, and Mathematics

EXCELLENCE IN RESEARCH

Total extramural research proposals = \$51,237,022 Total research funding in FY2017 = \$31,846,146 VIBRANT COMMUNITY ENGAGEMENT Public lecture series