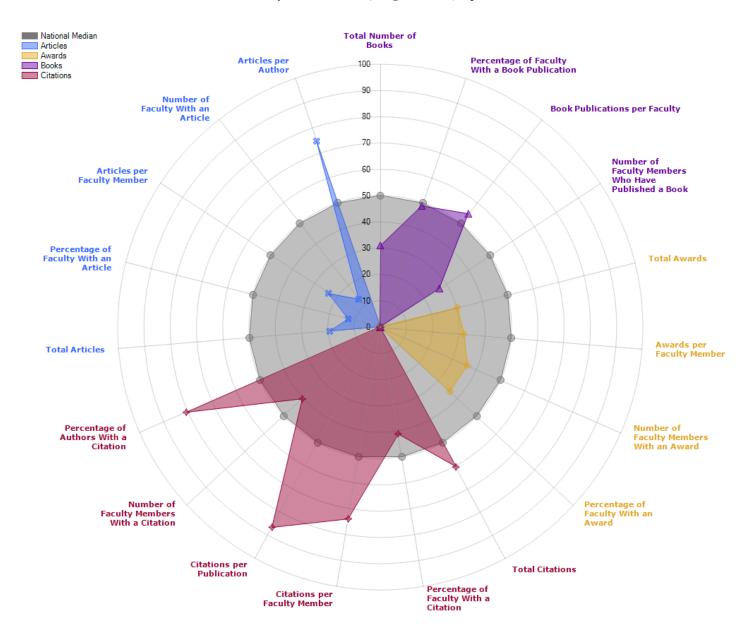

Top 100 graduate programs (US News World Report) - Sociology, Social Psychology, Criminology, Political Science, Earth Sciences, English, History, and Mathematics

EXCELLENCE IN RESEARCH

Total extramural research proposals = \$51,237,022 Total research funding in FY2017 = \$31,846,146 VIBRANT COMMUNITY ENGAGEMENT Public lecture series