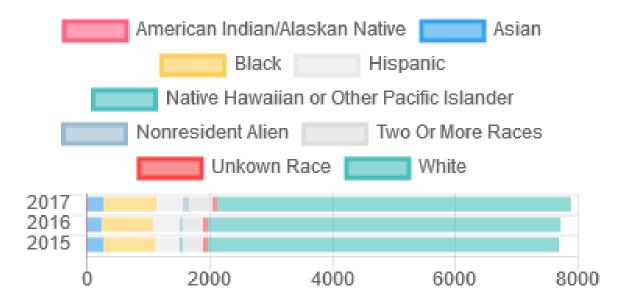

| 0         | 1         | 1         |
| Indian/Alaska Native   |           |           |           |
| Asian                  | 23        | 25        | 29        |
| Black or African       | 50        | 52        | 51        |
| Hispanic or Latino     | 42        | 34        | 30        |
| Native Hawaiian or     | 0         | 1         | 1         |
| Other Pacific Islander |           |           |           |
| Nonresident Alien      | 244       | 271       | 277       |
| Two or More Races      | 30        | 26        | 27        |
| Unknown                | 26        | 24        | 25        |
| Race/Ethnicity         |           |           |           |
| White                  | 628       | 680       | 716       |

Illustration 8. Undergraduate Student Diversity by Race/Ethnicity



#### Illustration 9. Graduate/Professional Student Diversity by Race/Ethnicity



**Undergraduate Retention**Table 9. Undergraduate Retention Rates for First-time Full-time Student Cohorts

|                  | First Year | Second Year |
|------------------|------------|-------------|
| Fall 2016 Cohort | 89.7%      | N/A         |
| Fall 2015 Cohort | 88.1%      | N/A         |
| Fall 2014 Cohort | 88%        | 82%         |
| Fall 2013 Cohort | 87%        | 80%         |

#### Illustration 10. Undergraduate Retention, First- and Second Year

First Year Second Year





## **Student Completions**

# **Graduation Rate - Undergraduate**

Table 10. Undergraduate Graduation Rates for First-time Full-time Student Cohorts at 4-, 5-, and 6 Years.

|                  | 4-Year | 5-Year | 6-Year