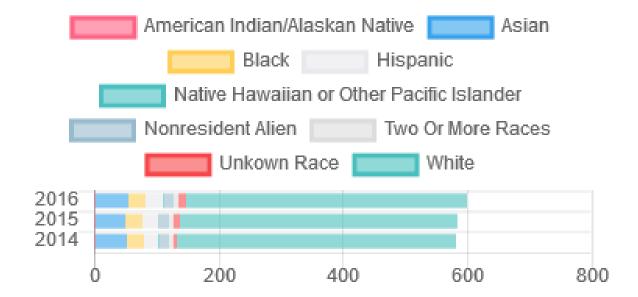

| 54        | 49        | 51        |
| Black or African American                 | 28        | 26        | 27        |
| Hispanic or Latino                        | 27        | 25        | 23        |
| Native Hawaiian or Other Pacific Islander | 2         | 2         | 2         |
| Nonresident Alien                         | 15        | 16        | 16        |
| Two or More Races                         | 8         | 8         | 7         |
| Unknown Race/Ethnicity                    | 13        | 9         | 4         |
| White                                     | 452       | 449       | 451       |

Illustrations 1 and 2 (below) portray this data visually.

#### Illustration 1. Faculty Diversity by Gender



#### Illustration 2. Faculty Diversity by Race & Ethnicity



## **Faculty Information**

#### **Research and Scholarly Activity**

Please refer to Appendix 3, which provides detailed information from the Office of the Vice President for Research, department of Information Technology and Data Management, including:

- 1) The total number and amount of externally sponsored research proposal submissions by funding source for the appropriate Fiscal Year.
- 2) Summary of externally sponsored research awards by funding source for the appropriate Fiscal Year. Total extramural funding processed through Sponsored Awards Management (SAM) in the Fiscal Year, and federal extramural funding processed through SAM in the Fiscal Year. (Available at:

http://sam.research.sc.edu/awards.html) Amount of sponsored research funding per faculty member in FY YYYY (by ran