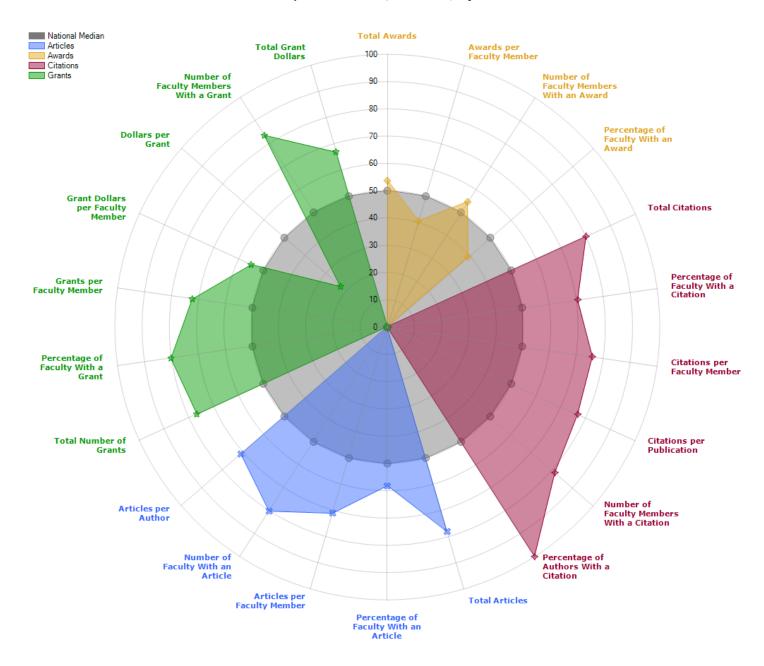

#### Introduction

A strong and vibrant College of Arts and Sciences remains critical to the University's mission: the education of the state's citizens through teaching, research, creative activity, and community engagement. The College has 463 tenure-track faculty, 125 non-tenure-track faculty, 8946 majors, and 1,000 graduate students in a wide range of disciplines, offering 50 Bachelor's & Master's Degrees and 20 Doctoral Programs, covering over 40 percent of all credit hours at USC and 90 percent of the Carolina Core. The College produced 102 PhDs in AY2017. The faculty hold 6 of the 8 annual Mungo Graduate Teaching Awards, 25 of the 32 Mungo Undergraduate Teaching Awards awarded, 3 of the 8 Russell Research Award for Science, Mathematics, and Engineering and every Russell Research Award for Humanities and Social Sciences. The faculty of the College of Arts and Sciences have received every Educational Foundation Research Award in Humanities and Social Sciences and 4 of 8 Educational Foundation Research Award for Science, Mathematics, and Engineering. In addition, the faculty have received 4 of 8 Educational Foundation Service Awards and 8 of 15 Carolina Trustee Professorships awarded to USC Columbia recipients. We also have 7 of 8 faculty recipients of the Ada B. Thomas Advisor of the Year Award.

Top 100 graduate programs (US News World Report) - Sociology, Social Psychology, Criminology, Political Science, Earth Sciences, English, History, and Mathematics

EXCELLENCE IN RESEARCH

Total extramural research proposals = \$51,237,022 Total research funding in FY2017 = \$31,846,146 VIBRANT COMMUNITY ENGAGEMENT Public lecture series