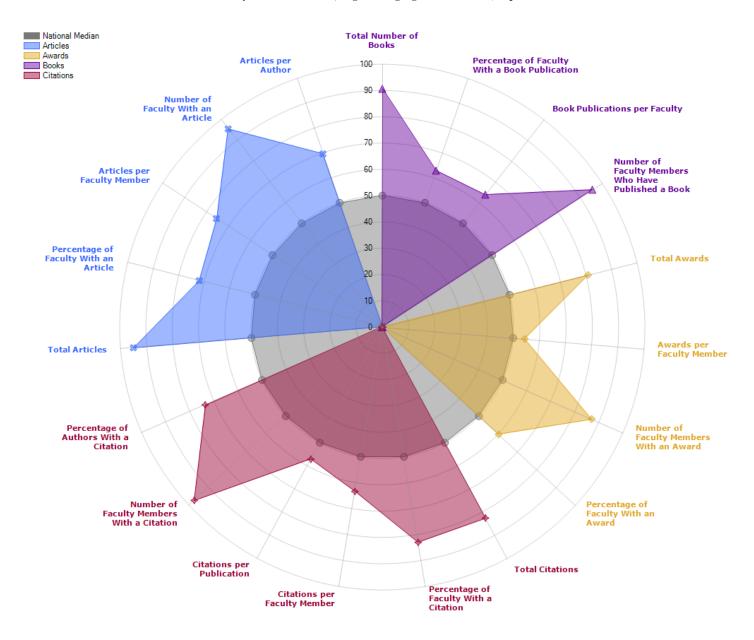

#### Introduction

A strong and vibrant College of Arts and Sciences remains critical to the University's mission: the education of the state's citizens through teaching, research, creative activity, and community engagement. The College has 463 tenure-track faculty, 125 non-tenure-track faculty, 8946 majors, and 1,000 graduate students in a wide range of disciplines, offering 50 Bachelor's & Master's Degrees and 20 Doctoral Programs, covering over 40 percent of all credit hours at USC and 90 percent of the Carolina Core. The College produced 102 PhDs in AY2017. The faculty hold 6 of the 8 annual Mungo Graduate Teaching Awards, 25 of the 32 Mungo Undergraduate Teaching Awards awarded, 3 of the 8 Russell Research Award for Science, Mathematics, and Engineering and every Russell Research Award for Humanities and Social Sciences. The faculty of the College of Arts and Sciences have received every Educational Foundation Research Award in Humanities and Social Sciences and 4 of 8 Educational Foundation Research Award for Science, Mathematics, and Engineering. In addition, the faculty have received 4 of 8 Educational Foundation Service Awards and 8 of 15 Carolina Trustee Professorships awarded to USC Columbia recipients. We also have 7 of 8 faculty recipients of the Ada B. Thomas Advisor of the Year Award.