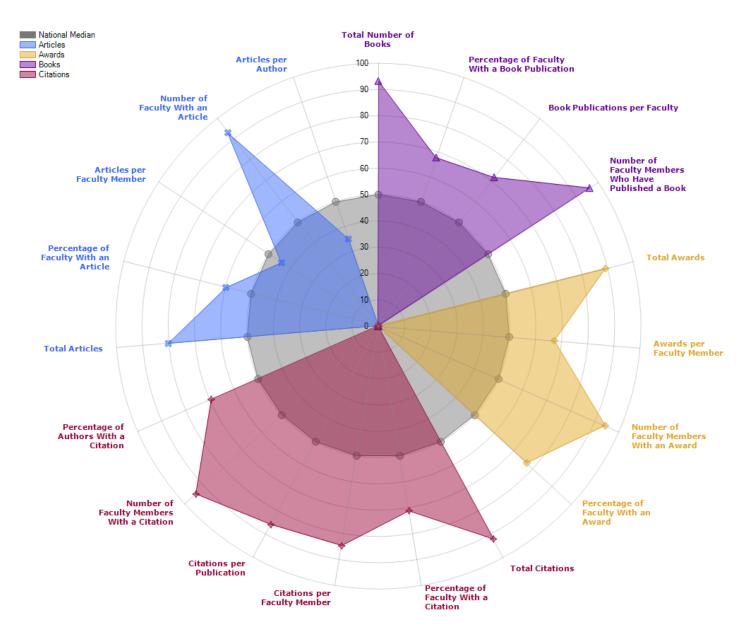

#### Introduction

A strong and vibrant College of Arts and Sciences remains critical to the University's mission: the education of the state's citizens through teaching, research, creative activity, and community engagement. The College has 463 tenure-track faculty, 125 non-tenure-track faculty, 8946 majors, and 1,000 graduate students in a wide range of disciplines, offering 50 Bachelor's & Master's Degrees and 20 Doctoral Programs, covering over 40 percent of all credit hours at USC and 90 percent of the Carolina Core. The College produced 102 PhDs in AY2017. The faculty hold 6 of the 8 annual Mungo Graduate Teaching Awards, 25 of the 32 Mungo Undergraduate Teaching Awards awarded, 3 of the 8 Russell Research Award for Science, Mathematics, and Engineering and every Russell Research Award for Humanities and Social Sciences. The faculty of the College of Arts and Sciences have received every Educational Foundation Research Award in Humanities and Social Sciences and 4 of 8 Educational Foundation Research Award for Science, Mathematics, and Engineering. In addition, the faculty have received 4 of 8 Educational Foundation Service Awards and 8 of 15 Carolina Trustee Professorships awarded to USC Columbia recipients. We also have 7 of 8 faculty recipients of the Ada B. Thomas Advisor of the Year Award.

Top 100 graduate programs (US News World Report) - Sociology, Social Psychology, Criminology, Political Science, Earth Sciences, English, History, and Mathematics

EXCELLENCE IN RESEARCH

Total extramural research proposals = \$51,237,022 Total research funding in FY2017 = \$31,846,146 VIBRANT COMMUNITY ENGAGEMENT Public lecture series