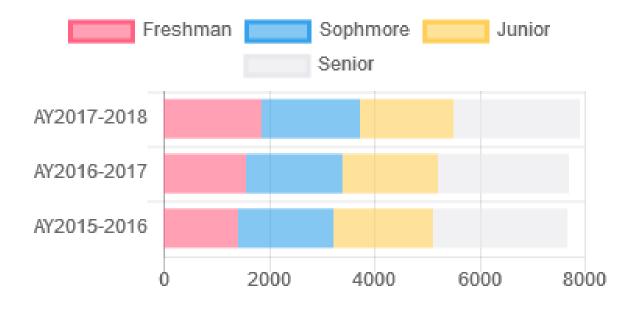

| 281       | 362       | 330       |
| Doctoral                             | 752       | 752       | 711       |
| Graduate Certificate                 | 10        | 0         | 116       |
| Sub Total                            | 1043      | 1114      | 1157      |
| Professional Enrollment              |           |           |           |
| Medicine                             | 0         | 0         | 0         |
| Law                                  | 0         | 0         | 0         |
| PharmD                               | 0         | 0         | 0         |
| Sub Total                            | 0         | 0         | 0         |
| <b>Total Enrollment (All Levels)</b> | 8946      | 8827      | 8828      |

Illustration 3. Undergraduate Student Enrollment by Classification



Illustration 4. Graduate/Professional Student Enrollment by Classification



Illustration 5. Total Student Enrollment by Classification (All Levels)



## **Enrollment by Time Status**

Table 6. Student Enrollment by Level and Time Status.

|                       | Fall 2017 | Fall 2016 | Fall 2015 |
|-----------------------|-----------|-----------|-----------|
| Undergraduate         | 7903      | 7713      | 7686      |
| Full-Time             | 7322      | 7304      | 7014      |
| Part-Time             | 581       | 409       | 672       |
| Graduate/Professional | 1043      | 1114      | 1157      |
| Full-Time             | 866       | 928       | 955       |
| Part-Time             | 177       | 186       | 202       |
| Total - All Levels    | 8946      | 8827      | 8843