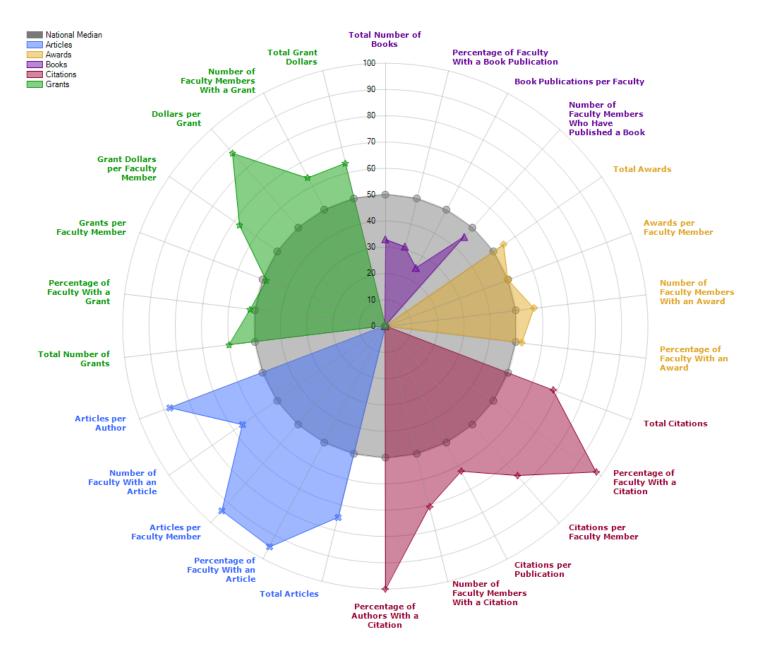

Top 100 graduate programs (US News World Report) - Sociology, Social Psychology, Criminology, Political Science, Earth Sciences, English, History, and Mathematics

EXCELLENCE IN RESEARCH

Total extramural research proposals = \$51,237,022 Total research funding in FY2017 = \$31,846,146 VIBRANT COMMUNITY ENGAGEMENT Public lecture series