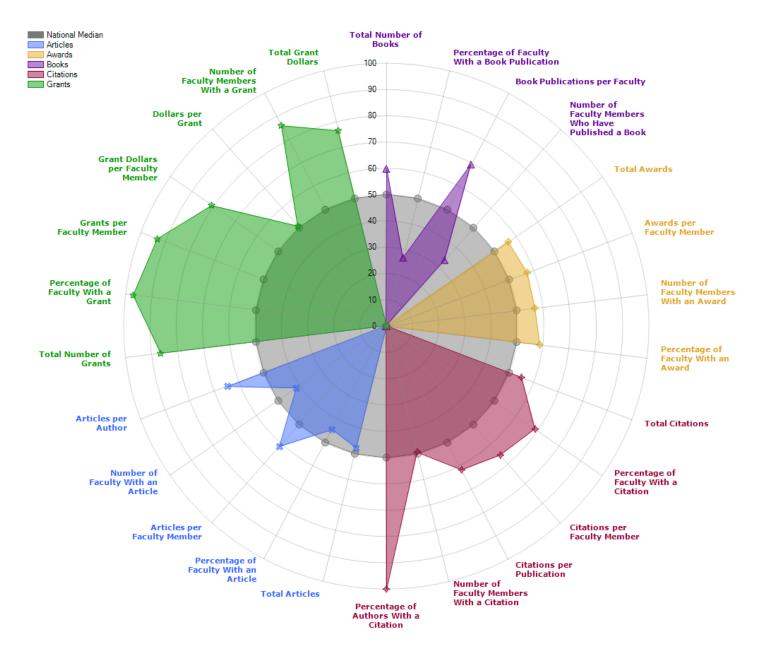

Top 100 graduate programs (US News World Report) - Sociology, Social Psychology, Criminology, Political Science, Earth Sciences, English, History, and Mathematics

EXCELLENCE IN RESEARCH

Total extramural research proposals = \$51,237,022 Total research funding in FY2017 = \$31,846,146 VIBRANT COMMUNITY ENGAGEMENT Public lecture series