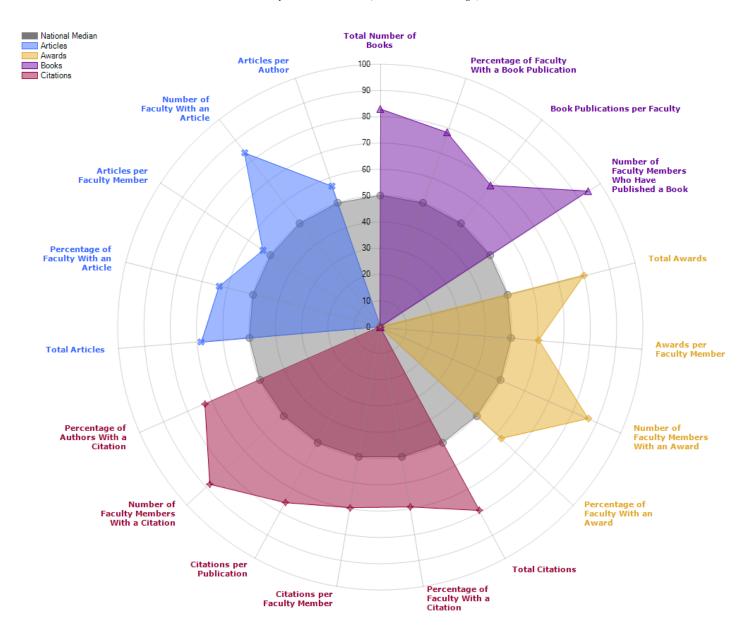

Top 100 graduate programs (US News World Report) - Sociology, Social Psychology, Criminology, Political Science, Earth Sciences, English, History, and Mathematics

EXCELLENCE IN RESEARCH

Total extramural research proposals = \$51,237,022 Total research funding in FY2017 = \$31,846,146 VIBRANT COMMUNITY ENGAGEMENT Public lecture series