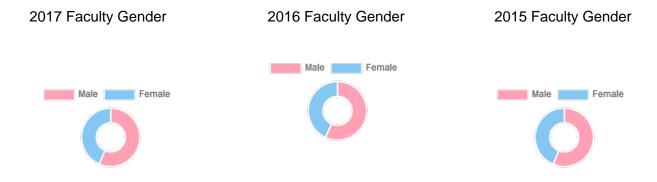

| 2         | 2         |
| Asian                                     | 54        | 49        | 51        |
| Black or African American                 | 28        | 26        | 27        |
| Hispanic or Latino                        | 27        | 25        | 23        |
| Native Hawaiian or Other Pacific Islander | 2         | 2         | 2         |
| Nonresident Alien                         | 15        | 16        | 16        |
| Two or More Races                         | 8         | 8         | 7         |
| Unknown Race/Ethnicity                    | 13        | 9         | 4         |
| White                                     | 452       | 449       | 451       |

Illustrations 1 and 2 (below) portray this data visually.

#### Illustration 1. Faculty Diversity by Gender



#### Illustration 2. Faculty Diversity by Race & Ethnicity



## **Faculty Information**

#### **Research and Scholarly Activity**

Please refer to Appendix 3, which provides detailed information from the Office of the Vice President for Research, department of Information Technology and Data Management, including:

- 1) The total number and amount of externally sponsored research proposal submissions by funding source for the appropriate Fiscal Year.
- 2) Summary of externally sponsored research awards by funding source for the appropriate Fiscal Year. Total extramural funding processed through Sponsored Awards Management (SAM) in the Fiscal Year, and federal extramural funding processed through SAM in the Fiscal Year. (Available at:

http://sam.research.sc.edu/awards.html) Amount of sp