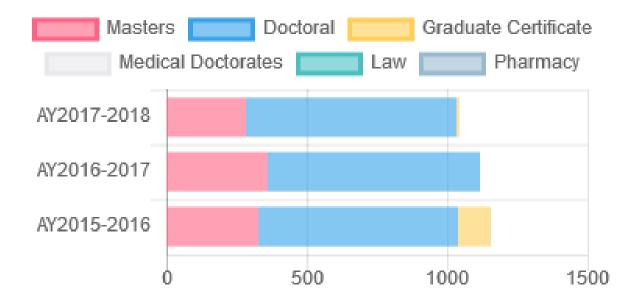

752       | 752       | 711       |
| Graduate Certificate                 | 10        | 0         | 116       |
| Sub Total                            | 1043      | 1114      | 1157      |
| Professional Enrollment              |           |           |           |
| Medicine                             | 0         | 0         | 0         |
| Law                                  | 0         | 0         | 0         |
| PharmD                               | 0         | 0         | 0         |
| Sub Total                            | 0         | 0         | 0         |
| <b>Total Enrollment (All Levels)</b> | 8946      | 8827      | 8828      |

Illustration 3. Undergraduate Student Enrollment by Classification



Illustration 4. Graduate/Professional Student Enrollment by Classification



Illustration 5. Total Student Enrollment by Classification (All Levels)



## **Enrollment by Time Status**

Table 6. Student Enrollment by Level and Time Status.

|                       | Fall 2017 | Fall 2016 | Fall 2015 |
|-----------------------|-----------|-----------|-----------|
| Undergraduate         | 7903      | 7713      | 7686      |
| Full-Time             | 7322      | 7304      | 7014      |
| Part-Time             | 581       | 409       | 672       |
| Graduate/Professional | 1043      | 1114      | 1157      |
| Full-Time             | 866       | 928       | 955       |
| Part-Time             | 177       | 186       | 202       |
| Total - All Levels    | 8946      | 8827      | 8843      |
| Full-Time             | 8188      | 8232      | 7969      |
| Part-Time