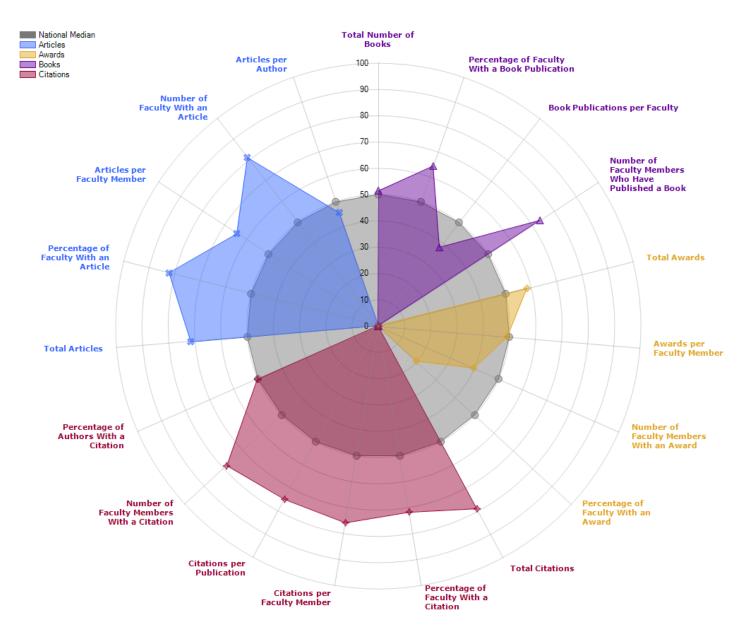

#### Introduction

A strong and vibrant College of Arts and Sciences remains critical to the University's mission: the education of the state's citizens through teaching, research, creative activity, and community engagement. The College has 463 tenure-track faculty, 125 non-tenure-track faculty, 8946 majors, and 1,000 graduate students in a wide range of disciplines, offering 50 Bachelor's & Master's Degrees and 20 Doctoral Programs, covering over 40 percent of all credit hours at USC and 90 percent of the Carolina Core. The College produced 102 PhDs in AY2017. The faculty hold 6 of the 8 annual Mungo Graduate Teaching Awards, 25 of the 32 Mungo Undergraduate Teaching Awards awarded, 3 of the 8 Russell Research Award for Science, Mathematics, and Engineering and every Russell Research Award for Humanities and Social Sciences. The faculty of the College of Arts and Sciences have received every Educational Foundation Research Award in Humanities and Social Sciences and 4 of 8 Educational Foundation Research Award for Science, Mathematics, and Engineering. In addition, the faculty have received 4 of 8 Educational Foundation Service Awards and 8 of 15 Carolina Trustee Professorships awarded to USC Columbia recipients. We also have 7 of 8 faculty recipients of the Ada B. Thomas Advisor of the Year Award.

Top 100 graduate programs (US News World Report) - Sociology, Social Psychology, Criminology, Political Science, Earth Sciences, English, History, and Mathematics

EXCELLENCE IN RESEARCH

Total extramural research proposals = \$51,237,022 Total research funding in FY2017 = \$31,846,146 VIBRANT COMMUNITY ENGAGEMENT Public lecture series