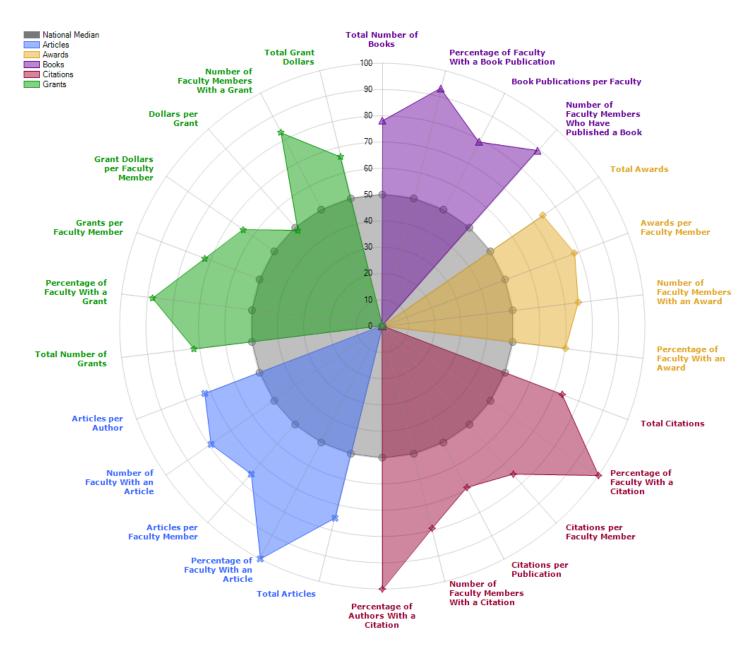

#### Introduction

A strong and vibrant College of Arts and Sciences remains critical to the University's mission: the education of the state's citizens through teaching, research, creative activity, and community engagement. The College has 463 tenure-track faculty, 125 non-tenure-track faculty, 8946 majors, and 1,000 graduate students in a wide range of disciplines, offering 50 Bachelor's & Master's Degrees and 20 Doctoral Programs, covering over 40 percent of all credit hours at USC and 90 percent of the Carolina Core. The College produced 102 PhDs in AY2017. The faculty hold 6 of the 8 annual Mungo Graduate Teaching Awards, 25 of the 32 Mungo Undergraduate Teaching Awards awarded, 3 of the 8 Russell Research Award for Science, Mathematics, and Engineering and every Russell Research Award for Humanities and Social Sciences. The faculty of the College of Arts and Sciences have received every Educational Foundation Research Award in Humanities and Social Sciences and 4 of 8 Educational Foundation Research Award for Science, Mathematics, and Engineering. In addition, the faculty have received 4 of 8 Educational Foundation Service Awards and 8 of 15 Carolina Trustee Professorships awarded to USC Columbia recipients. We also have 7 of 8 faculty recipients of the Ada B. Thomas Advisor of the Year Award.