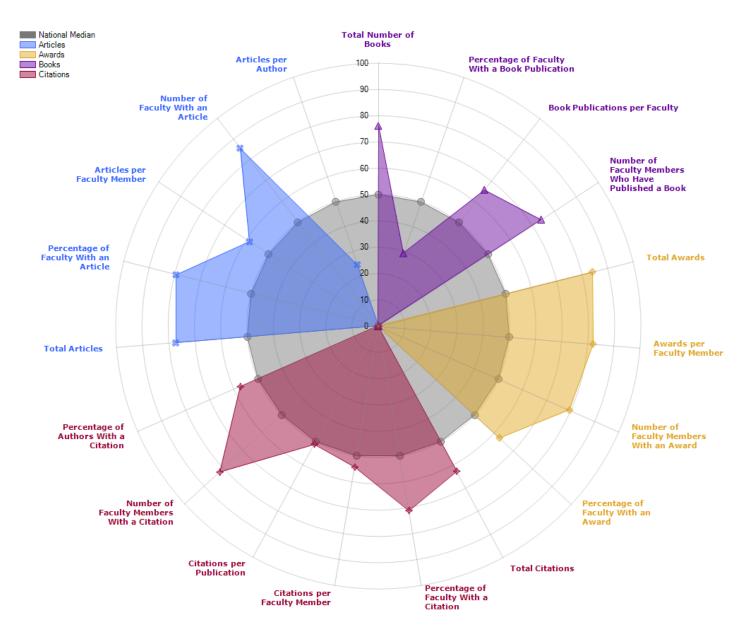

#### Introduction

A strong and vibrant College of Arts and Sciences remains critical to the University's mission: the education of the state's citizens through teaching, research, creative activity, and community engagement. The College has 463 tenure-track faculty, 125 non-tenure-track faculty, 8946 majors, and 1,000 graduate students in a wide range of disciplines, offering 50 Bachelor's & Master's Degrees and 20 Doctoral Programs, covering over 40 percent of all credit hours at USC and 90 percent of the Carolina Core. The College produced 102 PhDs in AY2017. The faculty hold 6 of the 8 annual Mungo Graduate Teaching Awards, 25 of the 32 Mungo Undergraduate Teaching Awards awarded, 3 of the 8 Russell Research Award for Science, Mathematics, and Engineering and every Russell Research Award for Humanities and Social Sciences. The faculty of the College of Arts and Sciences have received every Educational Foundation Research Award in Humanities and Social Sciences and 4 of 8 Educational Foundation Research Award for Science, Mathematics, and Engineering. In addition, the faculty have received 4 of 8 Educational Foundation Service Awards and 8 of 15 Carolina Trustee Professorships awarded to USC Columbia recipients. We also have 7 of 8 faculty recipients of the Ada B. Thomas Advisor of the Year Award.