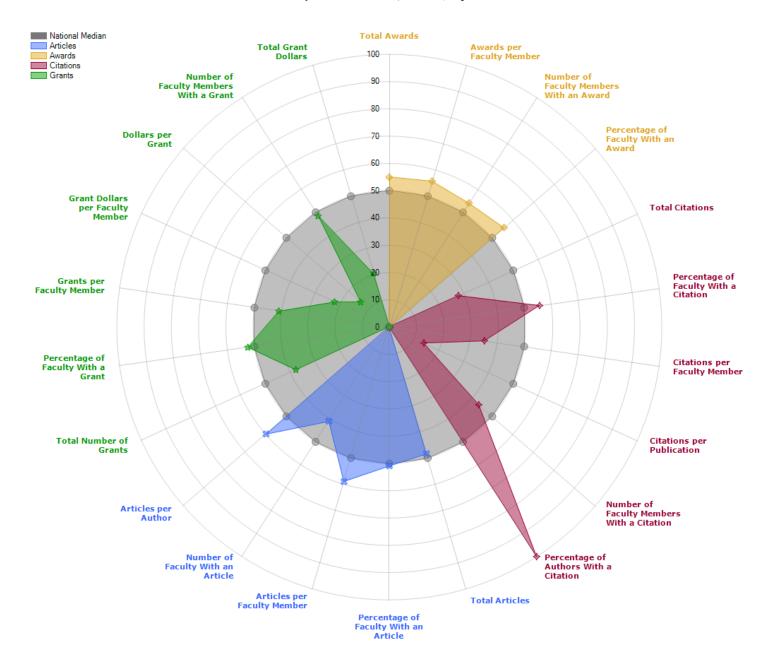

Top 100 graduate programs (US News World Report) - Sociology, Social Psychology, Criminology, Political Science, Earth Sciences, English, History, and Mathematics

EXCELLENCE IN RESEARCH

Total extramural research proposals = \$51,237,022 Total research funding in FY2017 = \$31,846,146 VIBRANT COMMUNITY ENGAGEMENT Public lecture series