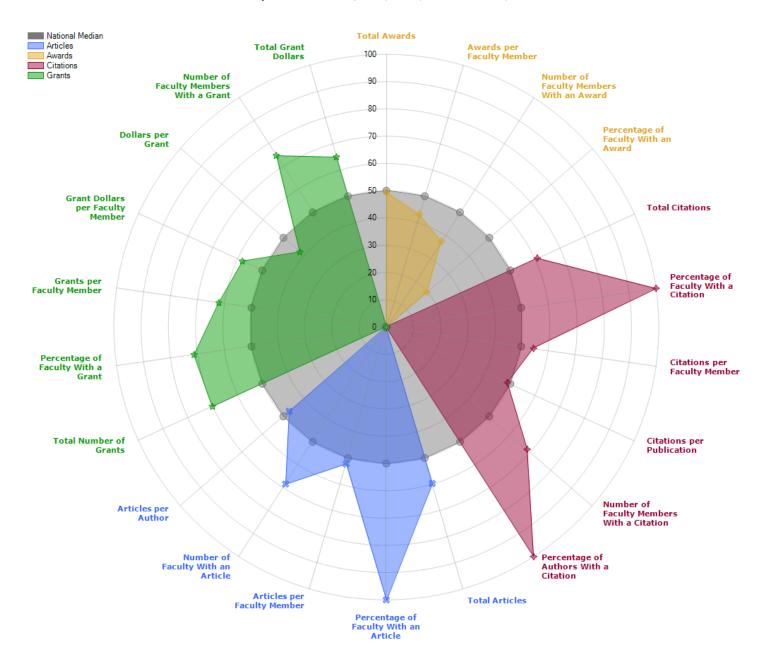

#### Introduction

A strong and vibrant College of Arts and Sciences remains critical to the University's mission: the education of the state's citizens through teaching, research, creative activity, and community engagement. The College has 463 tenure-track faculty, 125 non-tenure-track faculty, 8946 majors, and 1,000 graduate students in a wide range of disciplines, offering 50 Bachelor's & Master's Degrees and 20 Doctoral Programs, covering over 40 percent of all credit hours at USC and 90 percent of the Carolina Core. The College produced 102 PhDs in AY2017. The faculty hold 6 of the 8 annual Mungo Graduate Teaching Awards, 25 of the 32 Mungo Undergraduate Teaching Awards awarded, 3 of the 8 Russell Research Award for Science, Mathematics, and Engineering and every Russell Research Award for Humanities and Social Sciences. The faculty of the College of Arts and Sciences have received every Educational Foundation Research Award in Humanities and Social Sciences and 4 of 8 Educational Foundation Research Award for Science, Mathematics, and Engineering. In addition, the faculty have received 4 of 8 Educational Foundation Service Awards and 8 of 15 Carolina Trustee Professorships awarded to USC Columbia recipients. We also have 7 of 8 faculty recipients of the Ada B. Thomas Advisor of the Year Award.